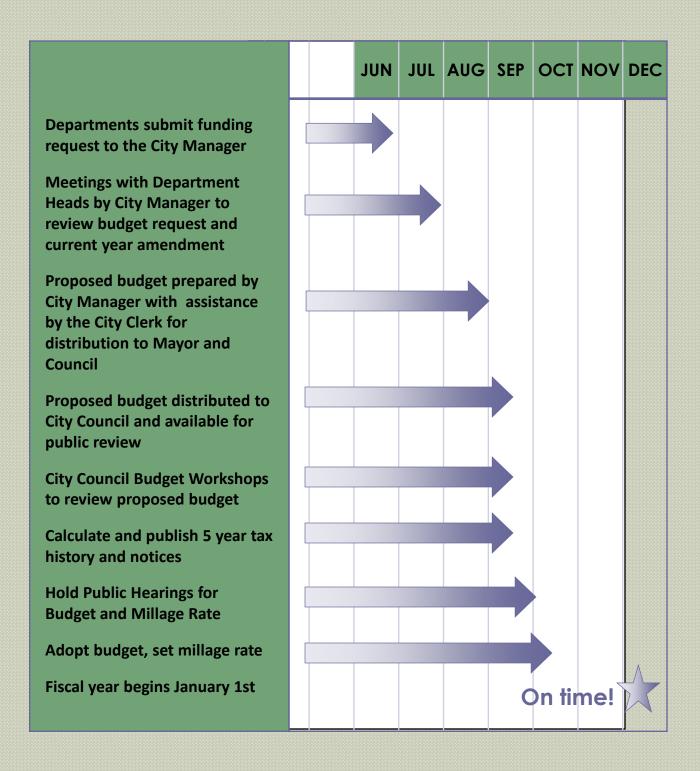

### **BUDGET CALENDAR**

# Budget & Millage Rate Hearings Public Hearings

### **Budget Workshops:**

- Friday, September 14th, 2012, at 10:00 AM at Fellowship Hall
- Tuesday, September 18<sup>th</sup> immediately following the Regular monthly City County meeting at the Fellowship Hall

A Public Hearing on the 2013 Budget and the Millage Rate for 2012 Ad Valorem Taxes will be held at the Timeshare Meeting Room, 501 Sky Valley Way on:

➤ Thursday, September 27, 2012 at 10:00 AM

The regular Council Meeting to adopt the 2013 budget and set the millage rate for the 2012 Ad Valorem taxes will be held

> Tuesday, October 16, 2012 at 9:30 AM

2011 – 13.0 mils 2012 – 13.0 mils