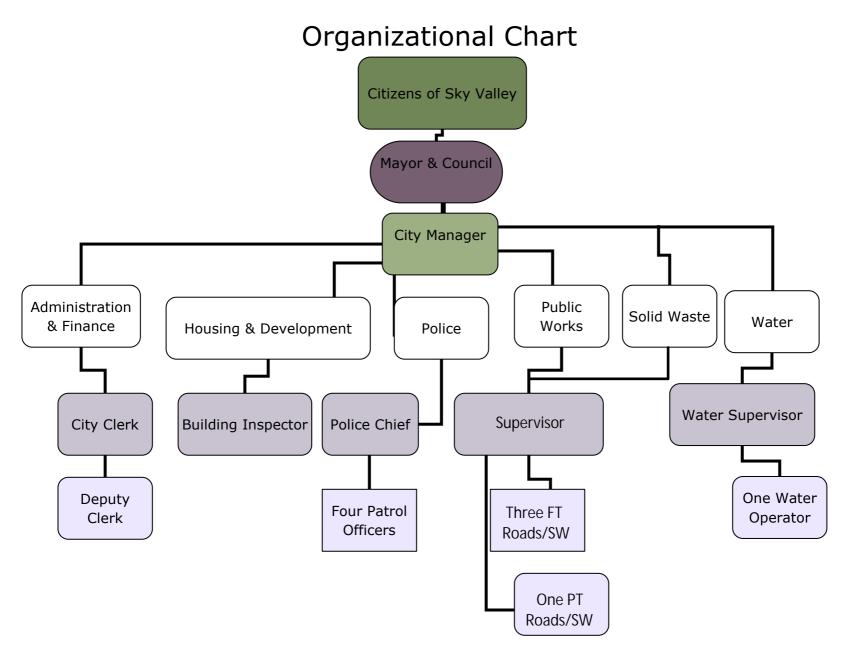

### **BUDGET DOCUMENT PRESENTATION FORMAT**

Included in the introductory section of the budget document is a city-wide organization chart, list of elected officials, statement of core values and ethics, City Manager's budget message (transmittal letter) to the citizens and the City Council, budget policies, a budget calendar and the notice of workshops and public hearings.