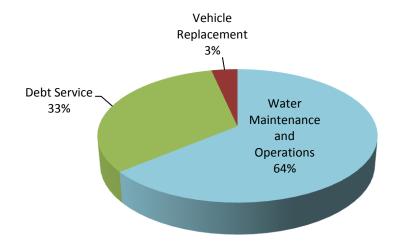

f Surplus Budged Use of Reserved Debt Svc | 0<br>0<br>0<br>0<br>50,000       |
| TOTAL REVENUE & OTHER SOURCES                                                                                                       | \$389,230                        |

## **Appropriations**

| Water Maintenance and Operations Water System Improvements | 249,247   |
|------------------------------------------------------------|-----------|
| Debt Service (105%)  DWSRF Loan                            | 126,555   |
| Fleet Vehicle Replacement                                  | 13,428    |
| TOTAL APPROPRIATIONS                                       | \$389,230 |
|                                                            |           |
|                                                            |           |



### Revenues

| Solid Waste Charges<br>Investment Revenue | 112,000<br>0 |
|-------------------------------------------|--------------|
| TOTAL OPERATING REVENUE                   | \$112,000    |
| BUDGETED USE OF SURPLUS                   | \$0          |
| TOTAL REVENUE & OTHER SOURCES             | \$112,000    |
|                                           |              |

## **Appropriations**

| Solid Waste Maintenance and Operations | 112,000   |
|----------------------------------------|-----------|
| TOTAL APPROPRIATIONS                   | \$112,000 |
|                                        |           |
|                                        |           |

### **Revenues**

| Selective Sales and Use Taxes Hotel/Motel | 5,000   |
|-------------------------------------------